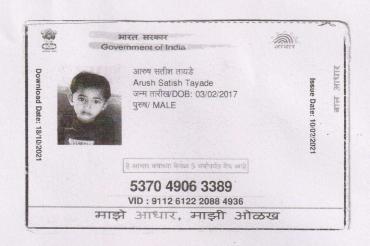

## Respected Sir,

I Undersigned Mr. Satish panjabrao Tayade, by writing this letter request as following, I Mr. Satish panjabrao Tayade say that, My Son Master Arush Satish Tayade Age 6 Years old. He is under treatment in K. E. M. Hospital, Parel. And He is suffering from T-Cell Acute Lymphoblastic Leukemia and his (Reg. No. 24/18730) And the Total estimated Expenditure for the treatment is 4,54,000/-(Four Lakh Fifty Four Thousand Rupees Only).

### TO WHOMSOEVER IT MAY CONCERN

This is to certify that Arush Satish Tayade, Age 6yrs/M (Reg.No.24/18730) is under treatment at the Dr.J.C.Patel Hematology department, K.E.M.Hospital, Parel, Mumbai-400012. He is suffering from T-cell Acute Lymphoblastic Leukemia (ALL)