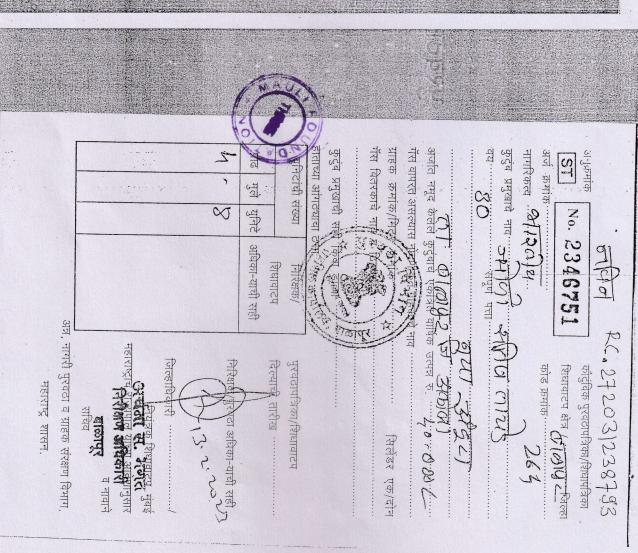

## तहसीलदार कार्यालय बाळापूर

क्रमांक: ३९९०२३६१२९१

जिल्हा : अकोला

## १ वर्षासाठी उत्पन्नाचे प्रमाणपत्र

प्रमाणित करण्यात येते की, श्री. सतीश पंजाबराव तायडे राहणार नया अणदूरा गाव नया अंडुरा, तहसील बाळापूर, जिल्हा अकोला येथील अर्जदार आहेत. त्यांचे तलाठी अहवाल या आधारावर अर्जदार व त्यांच्या कुटुंबातील सर्व सदस्यांचे सर्व मार्गाने व साधनाने मिळालेले १ वर्षांचे उत्पन्न खालील प्रमाणे आहे.

| वर्ष        | वार्षिक उत्पन्न (₹) | अक्षरी (रुपये) |
|-------------|---------------------|----------------|
| २०२३ - २०२४ | २१,०००              | एकवीस हजार     |

सदरचा दाखला श्री. सतीश पंजाबराव तायडे यांना वैद्यकीय कारणासाठी या कामासाठीच देण्यात येत आहे, तसेच त्यांनी कार्यालयास सादर केलेल्या कागदपत्रांच्या आधारे देण्यात येत आहे.

हे प्रमाणपत्र ३१ मार्च २०२५ पर्यंतच वैध राहील.

सादर केलेल्या दस्तऐवज / पुराव्याचे तपशील

- १.आधार कार्ड
- 2.back side adhar card
- ३.तलाठी अहवाल

रथळ : **बाळापूर** दिनांक : **२२/०४/२०२४**  Signature valid
Digitally Signed by
Sagar National Bhagwat
Date: 2024-04-22-25-17-93-10-1