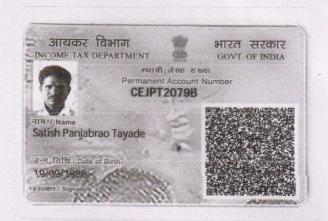

#### भारत सरकार Government of India

सतीश पंजाबराव तायडे Satish Panjabrao Tayade जन्म तारीख/DOB: 19/09/1988

आधार हा ओळखीचा पुरावा आहे, नागरिकल किंवा जन्मतारखेंचा नाहीं. हे फक्त पडताळणीसाठी वापरले जावे (ऑनलाइन प्रमाणीकरण किंवा Qr कोडचे स्कॅनिंग/ऑफलाइन XML)

Addhaar is proof of identity, not of citizenship or date of birth. It should be used with verification (önline authentication, or scanning of QR code / offline XML).

5062 4053 3046

माझे आधार, माझी ओळख

भारतीय विशिष्ट ओळख प्राधिकरण Unique Identification Authority of India

पत्ताः C/O: स्तीश पंजाबराव तायडे, नया अंदुरा, कारंजा रमझानपुर, अकोला, महाराष्ट्र - 444311

Address: C/O: Satish Panjabrao Tayade, Naya Andura, PO: Karanja Ramzanpur, DIST: Akola, Maharashtra - 444311

5062 4053 3046

VID: 9174 4553 5332 7534